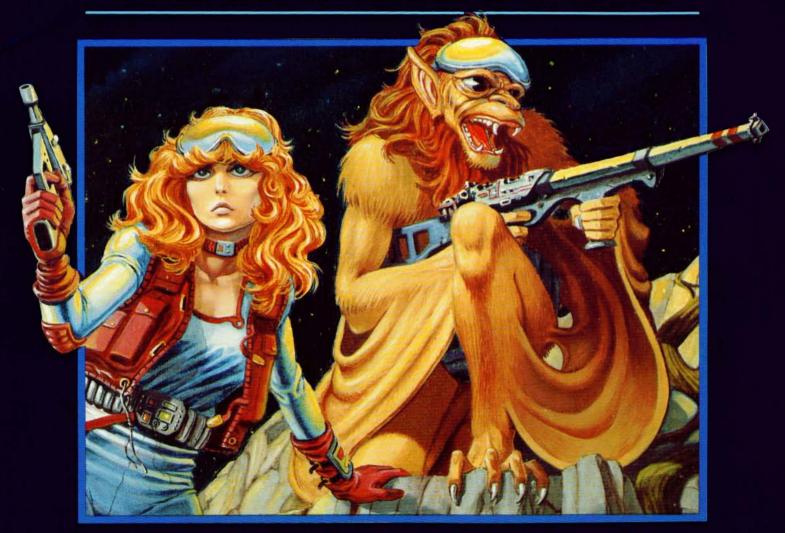

#### STRANDED!

You're trapped on the outer reaches of a frozen, desolate moonscape. Your parabatteries are dead, and your Stamina is at a new low. Suddenly, a flock of winged rippers swoops down out of the cold, starry sky. You reach for your Laser Rifle. But wait! You're out of ammo! Way to go, Flash.

You forgot to use your character record sheets.

The new STAR FRONTIERS® Character Record Sheets will help you keep track of your character throughout all his space adventures. The sheets include room for ability scores, weapons, defenses, skills, equipment, and mission notes. A set of 32 records is provided in this package, along with tips on how to use them. Room for recording spaceship skills, which are used in the STAR FRONTIERS Knight Hawks Game, is also included.